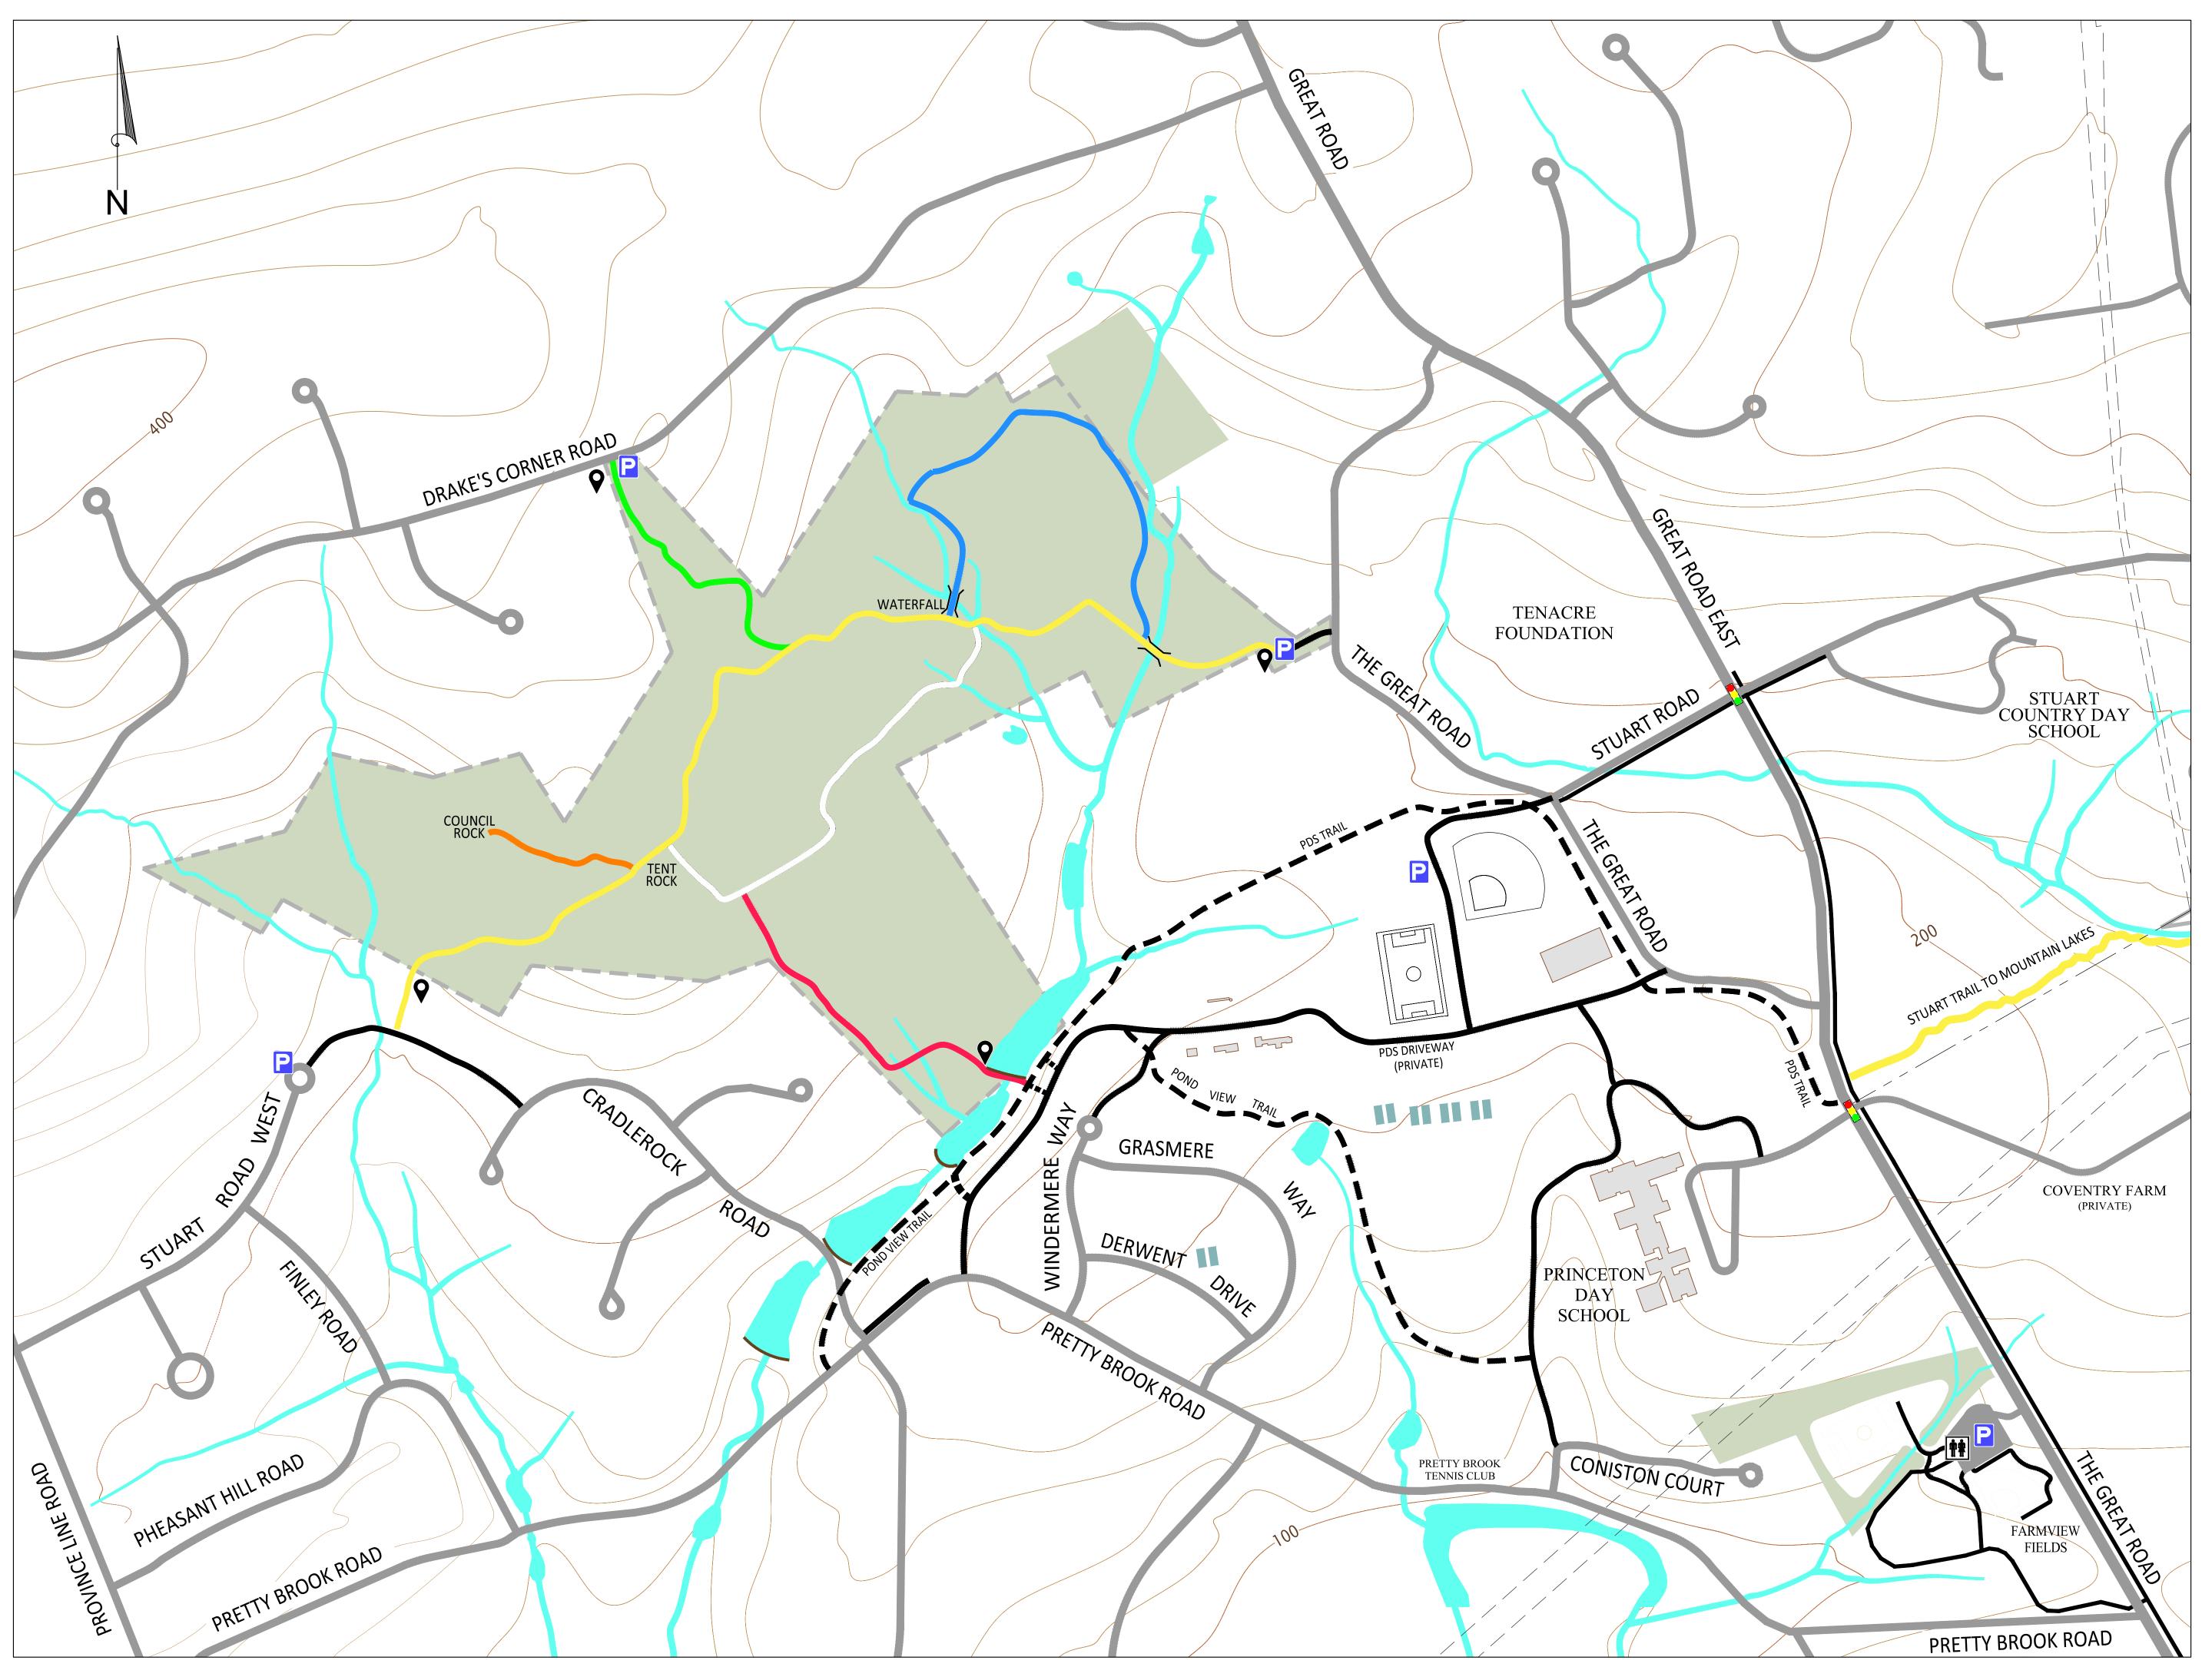

## Welcome to Woodfield Reservation

scale 1"=300'

The park is open from dawn to dusk.

The following are not permitted: bicycling; camping; removing of specimens; injuring or taking animal life; picking or injuring flowers, plants, or trees; alcoholic beverages; dumping; littering; glass containers; motorized vehicles; snowmobiles; sledding; tobogganing; skateboarding; hunting; trapping; archery; discharge of firearms; fires; explosives including firecrackers; advertising; soliciting; disorderly conduct. (NJSA 2C); ice skating, except when posted.

Anyone vandalizing any aspect of the park property will be prosecuted to the full list extent of the law.

| PARKING                 |
|-------------------------|
| RESTROOMS               |
| TRAIL MAP / KIOSK       |
| BRIDGE                  |
| GREAT ROAD-STUART TRAIL |
| POND VIEW SPUR          |
| SCOUT LOOP              |
| COUNCIL ROCK TRAIL      |
| SOUTH TRAIL             |
| DRAKE'S CORNER SPUR     |
| PAVED TRAIL or DRIVEWAY |
| OTHER TRAIL             |
|                         |